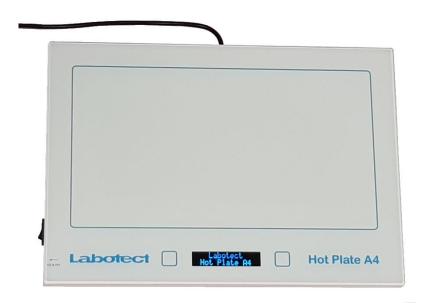

#### Features:

- · Robust and planar glass surface
- Homogeneous temperature distribution
- OLED display for intuitive and easy-to-use user menu
- Functional buttons with haptic feedback via vibration (disengageable)
- Integrated Power Switch
- Extremely flat and space saving
- Cleaning and disinfection with all common detergents

## Scope of supply:

· Hot Plate with mains cable

REF 16481

#### Technical data:

- Dimensions: 300 x 210 x 15 mm (w x d x h)
- Usable surface area: 255 x 140 mm
- Temperature stability: ± 0.2 °C
- Temperature homogeneity: ± 0.3 °C
- Weight: 1050 g (w/o mains adapter)
- Heating up time: approx. 10 min
- Adjustable temperature range: 27 45 °C (starting at 2 °C above ambient temperature)
- Power supply: 100 240 V AC, 60 W
- Cable length:
  - Hot Plate to connection point on power supply unit 0.3 m
  - Power supply unit to plug 1.8 m