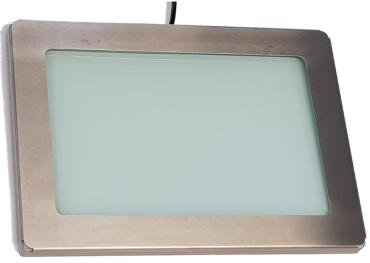

# **Retractor frame**

**Quality – Made in Germany** 

Picture: Retractor frame with Hot Plate A4

Picture: Retractor frame with Hot Plate A3

## **Retractor frame for Hot Plate A4**

Inner dimensions: 24.7 x 13.2 cm Outer dimensions: 30.4 x 21.4 cm

REF | 17958

Rev. 3\_05/2021

chnik-Göttingen GmbH

-Göttinge