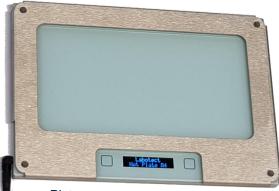

# **Retractor frame**

**Quality – Made in Germany** 

Picture: Retractor frame with Hot Plate A4

Picture: Retractor frame with Hot Plate A3

## **Retractor frame for Hot Plate A3**

Inner dimensions: 34.0 x 22.0 cm Outer dimensions: 42.4 x 30.4 cm

REF 15942